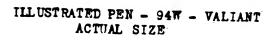

In this section are mimeographed sheets which show <u>actual-size drawings</u> of representative models manufactured by this company, with the correct symbol number, trade name (if any), and price under each model. (This includes only Radite pens which were first manufactured in 1924. Hard rubber pens manufactured previous to that date are no longer repaired because parts are not now available.

Here is how it works: When you have a Sheaffer pen you cannot identify, leaf through the illustrated sheets, (identification charts) in this repair section until you find a drawing of a pen that is exactly the same shape and size as the pen you cannot identify. Remember, these drawings are actual size. Then refer to the "distinguishing marks" listed below the illustrated pen, and compare each feature of the pen you have with the distinguishing marks listed vertically in the various columns. When you find the column listing the distinguishing marks that exactly correspond with your pen, the correct symbol number, trade name, and retail price will be shown at the top of that column.

### ILLUSTRATED PEN-92W-STATESMAN Actual Size

| PEN SYMBOL                                                                                                     | 927          | 79 <b>W</b>          | 59W              | 72          |     |
|----------------------------------------------------------------------------------------------------------------|--------------|----------------------|------------------|-------------|-----|
| TRADE NAME                                                                                                     | STATESMAN    | SOVERETON            | ADMTRAL          | STATESMAN   |     |
| RETA T. PRICE                                                                                                  | 10.00        | 8.75                 | 5.00             | 10.00       |     |
| , <b>1</b> .                                                                                                   | •            |                      |                  | -           |     |
| WHITE DOT                                                                                                      | YOS          | THE DISTINGUE<br>Yes | HING MARKS<br>No | Yes         |     |
| WIDTH OF BAND                                                                                                  | 3/16"        | 1/32" Band           | 1/32" Band       | 1/4" Band   |     |
| POINT                                                                                                          | 92           | 79                   | 59               | 79          |     |
| LEVER OR PLUNGER                                                                                               | Plunger      | Plunger              | Plunger          | Plunger     |     |
| CLIP OR CLASP                                                                                                  | Clip         | Clip                 | Clip             | Clip :      |     |
| PROCEDURE FOR REPAIR                                                                                           | PAGE 41      | <u> </u>             |                  |             |     |
| <u>.</u>                                                                                                       |              |                      |                  |             |     |
| PARTS                                                                                                          |              |                      |                  |             |     |
| CAP                                                                                                            | 92W          | 79W                  | 59W              | 7 2W        |     |
|                                                                                                                | 92W          | - <b>32W</b>         | 59 <b>W</b>      | 7.2         |     |
|                                                                                                                | 9 <b>2</b> W | 791                  | 59W.             |             |     |
| AC PILINIT                                                                                                     |              |                      |                  | 721         |     |
| the second s | C = 0.000    | 5392W                | 5392W            | 77W         | ••• |
| LUNCER                                                                                                         | 5392W        |                      |                  |             |     |
| LUNGER<br>BAND                                                                                                 | 92W          | 79₩                  | 59W              | 721         |     |
| LUNGBR                                                                                                         |              | 79¥<br>#2            | 59 <b>W</b>      | 72 <b>m</b> |     |